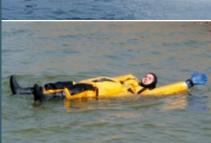

## SECURE PROTECTION IN EXTREME CASES

The work, rescue and immersion suit

Immediately visible yellow colour

Significantly higher buoyancy (117N) than similar products

Universal adult (4'11" to 6'7") sized

App. 45% lighter than comparable rescue suits

Easy cleaning smooth urethanecoated nylon exterior

Ergonomic fit of the facemask

Lateral closing heavy duty waterproof zipper

Integral self-adjusting safety harness