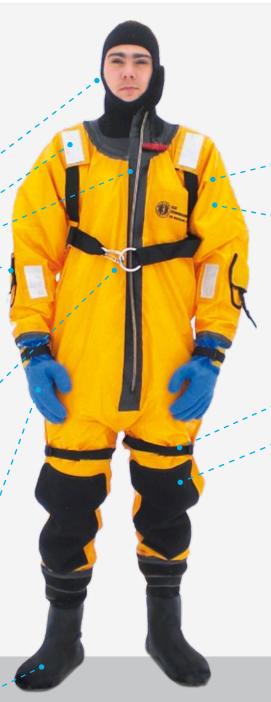

## SECURE PROTECTION IN EXTREME CASES

The work, rescue and immersion suit

Immediately visible yellow colour

Significantly higher buoyancy (117N) than similar products

Universal adult (4'11" to 6'7") sized

App. 45% lighter than comparable rescue suits

Easy cleaning smooth urethanecoated nylon exterior

Ergonomic fit of the facemask

Lateral closing heavy duty waterproof zipper

Integral self-adjusting safety harness

## THE WORK, RESCUE AND IMMERSION SUIT

## **Features**

Water-tight hood & face seal

SOLAS reflective tapes

Lateral closing zipper on the hood

Small sleeve pockets

Integrated safety harness

Lined 5-finger gloves, optional: with neoprene cuffs and without gloves

Attached boots with non-slip rubber soles

Detachable inner buoyancy liner

Smooth urethane-coated nylon exterior

Multipoint adjustment straps on the legs

Reinforcements knees

Robust waterproof packaging with instructions