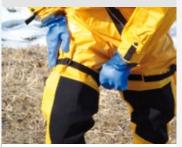

App. 45% lighter than comparable rescue suits

Easy cleaning smooth urethanecoated nylon exterior

Ergonomic fit of the facemask

Lateral closing heavy duty waterproof zipper

Integral self-adjusting safety harness

Attached boots with non-slip rubber soles

Detachable inner buoyancy liner

Smooth urethane-coated nylon exterior

Multipoint adjustment straps on the legs

Reinforcements knees

Robust waterproof packaging with instructions