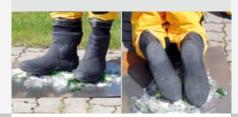

Lightweight ergonomic boots with high grip

Ice spikes as accessory

Alternatively with/without fixed lined gloves

**ICE AND WATER RESCUE** 

www.lehmar.de

Have we raised your interest?
We would be happy to send
you more information!

Attached boots with non-slip rubber soles

Detachable inner buoyancy liner

Smooth urethane-coated nylon exterior

Multipoint adjustment straps on the legs

Reinforcements knees

Robust waterproof packaging with instructions