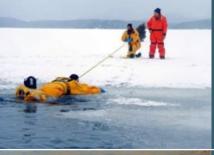

## SECURE PROTECTION IN EXTREME CASES

The work, rescue and immersion suit

Immediately visible yellow colour

Significantly higher buoyancy (117N) than similar products

Universal adult (4'11" to 6'7") sized

App. 45% lighter than comparable rescue suits

Easy cleaning smooth urethanecoated nylon exterior

Ergonomic fit of the facemask

Lateral closing heavy duty waterproof zipper

Integral self-adjusting safety harness

Lightweight ergonomic boots with high grip

Ice spikes as accessory

Alternatively with/without fixed lined gloves

**ICE AND WATER RESCUE** 

www.lehmar.de

Have we raised your interest?
We would be happy to send
you more information!

## **Features**

Water-tight hood & face seal

SOLAS reflective tapes

Lateral closing zipper on the hood

Small sleeve pockets

Integrated safety harness

Lined 5-finger gloves, optional: with neoprene cuffs and without gloves

Attached boots with non-slip rubber soles

Detachable inner buoyancy liner

Smooth urethane-coated nylon exterior

Multipoint adjustment straps on the legs

Reinforcements knees

Robust waterproof packaging with instructions