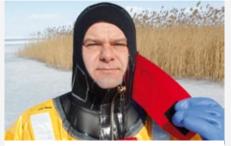

App. 45% lighter than comparable rescue suits

Easy cleaning smooth urethanecoated nylon exterior

Ergonomic fit of the facemask

Lateral closing heavy duty waterproof zipper

Integral self-adjusting safety harness

## **Features**

Water-tight hood & face seal

SOLAS reflective tapes

Lateral closing zipper on the hood

Small sleeve pockets

Integrated safety harness

Lined 5-finger gloves, optional: with neoprene cuffs and without gloves

Attached boots with non-slip rubber soles

Detachable inner buoyancy liner

Smooth urethane-coated nylon exterior

Multipoint adjustment straps on the legs

Reinforcements knees

Robust waterproof packaging with instructions