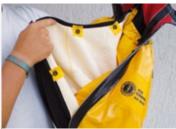

Attached boots with non-slip rubber soles

Detachable inner buoyancy liner

Smooth urethane-coated nylon exterior

Multipoint adjustment straps on the legs

Reinforcements knees

Robust waterproof packaging with instructions