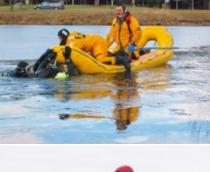

## SECURE PROTECTION IN EXTREME CASES

The work, rescue and immersion suit

Immediately visible yellow colour

Significantly higher buoyancy (117N) than similar products

Universal adult (4'11" to 6'7") sized

App. 45% lighter than comparable rescue suits

Easy cleaning smooth urethanecoated nylon exterior

Ergonomic fit of the facemask

Lateral closing heavy duty waterproof zipper

Integral self-adjusting safety harness

Lightweight ergonomic boots with high grip

Ice spikes as accessory

Alternatively with/without fixed lined gloves

**ICE AND WATER RESCUE** 

www.lehmar.de

Have we raised your interest?
We would be happy to send
you more information!

## **Features**

Water-tight hood & face seal

SOLAS reflective tapes

Lateral closing zipper on the hood

Small sleeve pockets

Integrated safety harness

Lined 5-finger gloves, optional: with neoprene cuffs and without gloves

Attached boots with non-slip rubber soles

Detachable inner buoyancy liner

Smooth urethane-coated nylon exterior

Multipoint adjustment straps on the legs

Reinforcements knees

Robust waterproof packaging with instructions