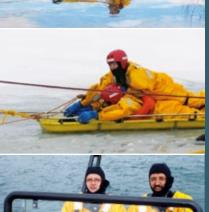

Lightweight ergonomic boots with high grip

Ice spikes as accessory

Alternatively with/without fixed lined gloves

**ICE AND WATER RESCUE** 

www.lehmar.de

Have we raised your interest?
We would be happy to send
you more information!