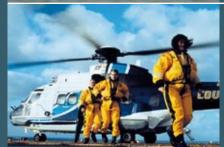

## SECURE PROTECTION IN EXTREME CASES

The work, rescue and immersion suit

Immediately visible yellow colour

Significantly higher buoyancy (117N) than similar products

Universal adult (4'11" to 6'7") sized