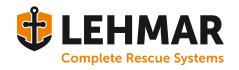

## SECURE PROTECTION IN EXTREME CASES

The work, rescue and immersion suit

Immediately visible yellow colour

Significantly higher buoyancy (117N) than similar products

Universal adult (4'11" to 6'7") sized

## **Features**

Water-tight hood & face seal

SOLAS reflective tapes

Lateral closing zipper on the hood

Small sleeve pockets

Integrated safety harness

Lined 5-finger gloves, optional: with neoprene cuffs and without gloves