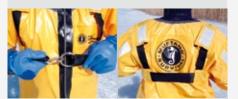

## **Features**

Water-tight hood & face seal

SOLAS reflective tapes

Lateral closing zipper on the hood

Small sleeve pockets

Integrated safety harness

Lined 5-finger gloves, optional: with neoprene cuffs and without gloves