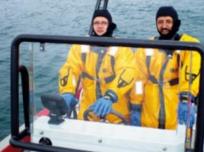

## **Features**

Water-tight hood & face seal

SOLAS reflective tapes

Lateral closing zipper on the hood

Small sleeve pockets

Integrated safety harness

Lined 5-finger gloves, optional: with neoprene cuffs and without gloves

Attached boots with non-slip rubber soles

Detachable inner buoyancy liner

Smooth urethane-coated nylon exterior

Multipoint adjustment straps on the legs

Reinforcements knees

Robust waterproof packaging with instructions