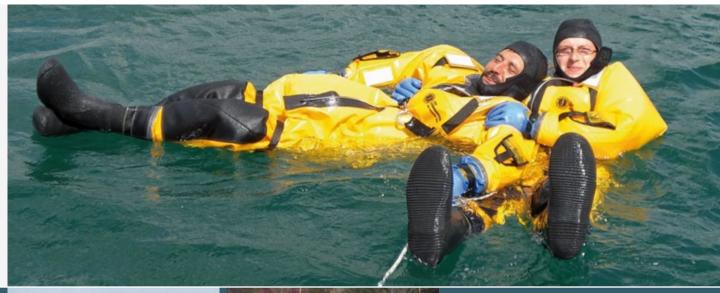

## SECURE PROTECTION IN EXTREME CASES

The work, rescue and immersion suit

Immediately visible yellow colour

Significantly higher buoyancy (117N) than similar products

Universal adult (4'11" to 6'7") sized

App. 45% lighter than comparable rescue suits

Easy cleaning smooth urethanecoated nylon exterior

Ergonomic fit of the facemask

Lateral closing heavy duty waterproof zipper

Integral self-adjusting safety harness

Lightweight ergonomic boots with high grip

Ice spikes as accessory

Alternatively with/without fixed lined gloves

**ICE AND WATER RESCUE** 

www.lehmar.de

Have we raised your interest?
We would be happy to send
you more information!

## **Features**

Water-tight hood & face seal

SOLAS reflective tapes

Lateral closing zipper on the hood

Small sleeve pockets

Integrated safety harness

Lined 5-finger gloves, optional: with neoprene cuffs and without gloves

Attached boots with non-slip rubber soles

Detachable inner buoyancy liner

Smooth urethane-coated nylon exterior

Multipoint adjustment straps on the legs

Reinforcements knees

Robust waterproof packaging with instructions