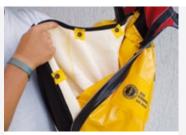

Lined 5-finger gloves

Attached boots with non-slip rubber soles

Detachable inner buoyancy liner

Smooth urethane-coated nylon exterior

Multipoint adjustment straps on the legs

Reinforcements knees

Robust waterproof packaging with instructions