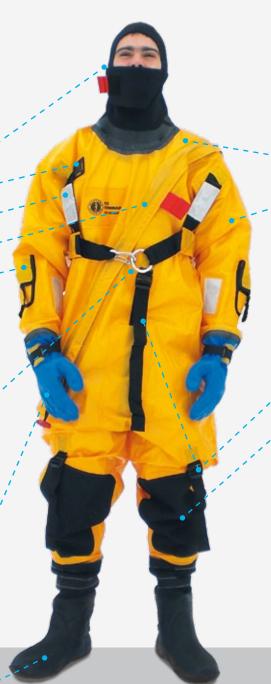

## **Features**

Ergonomic fit of the facemask with enclosed neck seal and additional back zipper

Chest clip

SOLAS reflective tapes

Diagonal closing zipper on the hood

Small sleeve pockets

Integrated safety harness

Lined 5-finger gloves

Attached boots with non-slip rubber soles

Detachable inner buoyancy liner

Smooth urethane-coated nylon exterior

Multipoint adjustment straps on the legs

Reinforcements knees

Robust waterproof packaging with instructions