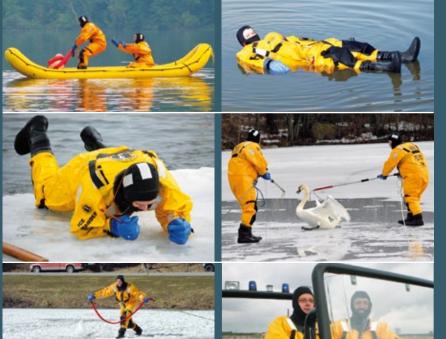

## **Features**

Ergonomic fit of the facemask with enclosed neck seal and additional back zipper

Chest clip

SOLAS reflective tapes

Diagonal closing zipper on the hood

Small sleeve pockets

Integrated safety harness

Lined 5-finger gloves

Attached boots with non-slip rubber soles

Detachable inner buoyancy liner

Smooth urethane-coated nylon exterior

Multipoint adjustment straps on the legs

Reinforcements knees

Robust waterproof packaging with instructions