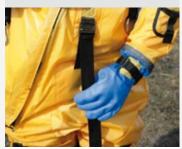

Lined 5-finger gloves

Attached boots with non-slip rubber soles

Detachable inner buoyancy liner

Smooth urethane-coated nylon exterior

Multipoint adjustment straps on the legs

Reinforcements knees

Robust waterproof packaging with instructions