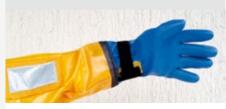

Lined 5-finger gloves

Attached boots with non-slip rubber soles

Detachable inner buoyancy liner

Smooth urethane-coated nylon exterior

Multipoint adjustment straps on the legs

Reinforcements knees

Robust waterproof packaging with instructions