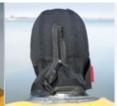

## **Features**

Ergonomic fit of the facemask with enclosed neck seal and additional back zipper

Chest clip

SOLAS reflective tapes

Diagonal closing zipper on the hood

Small sleeve pockets

Integrated safety harness