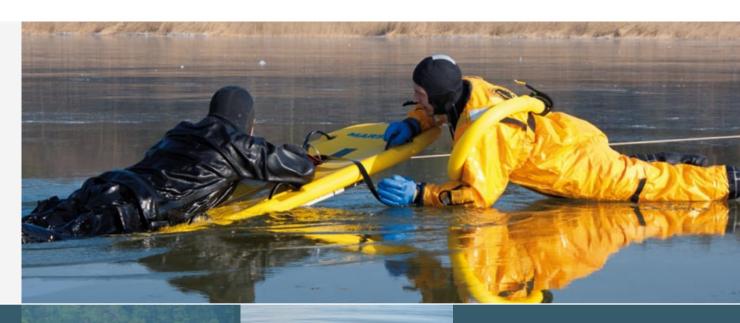

## SECURE PROTECTION IN EXTREME CASES

The work, rescue and immersion suit

Immediately visible yellow colour

Significantly higher buoyancy (117N) than similar products

Universal adult (4'11" to 6'7") sized

App. 45% lighter than comparable rescue suits

Easy cleaning smooth urethanecoated nylon exterior

Ergonomic fit of the facemask with enclosed neck seal and additional back waterproof zipper

Diagonal closing heavy duty zipper

Integral self-adjusting safety harness

Lightweight ergonomic boots with high grip

Ice spikes as accessory

Fixed lined gloves

**ICE AND WATER RESCUE** 

www.lehmar.de

Have we raised your interest?
We would be happy to send
you more information!