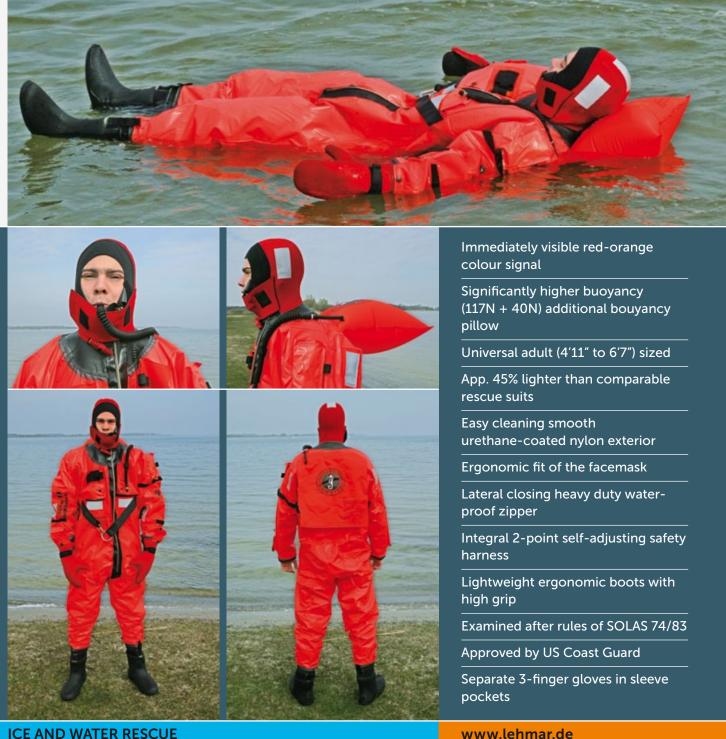

## THE WORK, RESCUE AND IMMERSION SUIT **Features**

Water-tight hood & face seal

Lateral closing zipper on the hood

Orally inflats pillow

3-finger gloves in sleeve pockets

Safety line

Detachable inner buoyancy liner