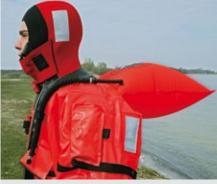

## THE WORK, RESCUE AND IMMERSION SUIT **Features**

Water-tight hood & face seal

Lateral closing zipper on the hood

Orally inflats pillow

3-finger gloves in sleeve pockets

Safety line

Detachable inner buoyancy liner

SOLAS reflective tapes

Integrated safety harness

Smooth urethane-coated nylon exterior in red-orange

Robust waterproof packaging with instructions

Your Dealer: