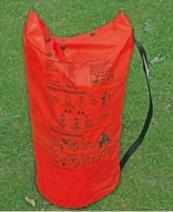

SOLAS reflective tapes

Integrated safety harness

Smooth urethane-coated nylon exterior in red-orange

Robust waterproof packaging with instructions

Your Dealer: