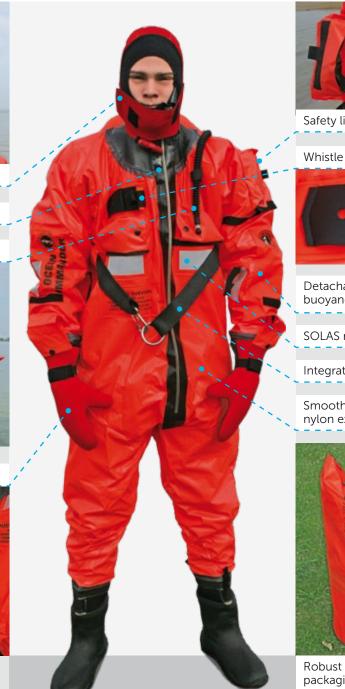

## THE WORK, RESCUE AND IMMERSION SUIT **Features**

Water-tight hood & face seal

Lateral closing zipper on the hood

Orally inflats pillow

3-finger gloves in sleeve pockets

Safety line

Detachable inner buoyancy liner

SOLAS reflective tapes

Integrated safety harness

Smooth urethane-coated nylon exterior in red-orange

Robust waterproof packaging with instructions

Your Dealer: