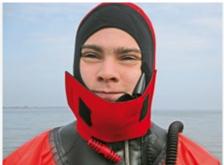

## THE WORK, RESCUE AND IMMERSION SUIT **Features**

Water-tight hood & face seal

Lateral closing zipper on the hood

Orally inflats pillow

3-finger gloves in sleeve pockets

Safety line

Detachable inner buoyancy liner